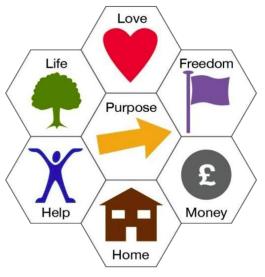

## 7 Keys to Citizenship

are things people with learning disabilities need to feel that they truly belong in the society.

# The 7 Keys to Citizenship are:

## **Purpose**

Having goals, hopes and dreams, and a plan to achieve them.

#### **Freedom**

Having control of your life and being heard in the society.

## Money

Having money to live a good life and having control over how it is spent.

#### Home

Having a place that belongs to you, where you can control everything that happens there.

## Help

Having good quality support that makes your skills and talents better, and makes sure that you have your rights, freedoms and responsibilities.

#### Life

Being an active part of the community, and adding value with your skills and talents.

#### Love

Having a range of loving relationships, such as family, partners and friends.